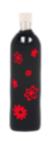

Neoprene Sleeve Black W/ Red Flowers 16.50z (0.5L) \$34.55

Neoprene Sleeve Blue Físhes 16.50Z (0.5L) \$34.55

Neoprene Sleeve Dandelion 10.50z (0.3L) \$27.50, 16.50z (0.5L) \$34.55, 24.750z (0.75L) \$38.00