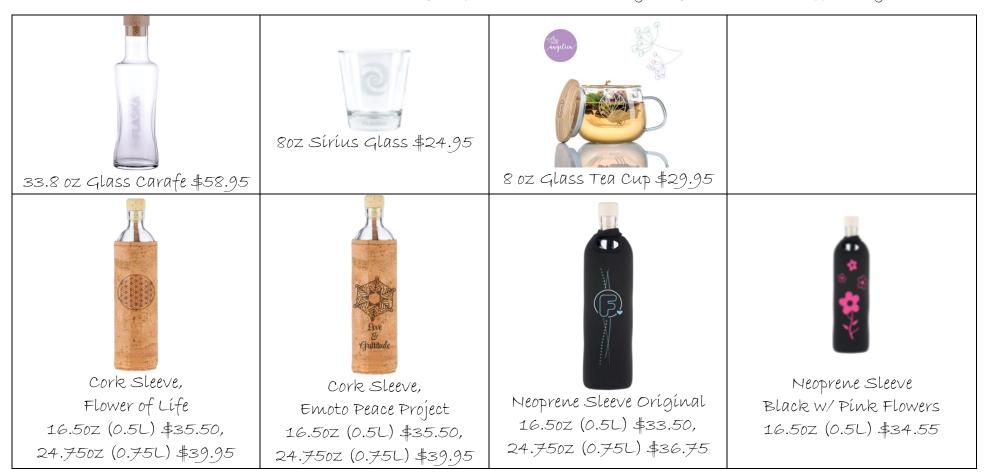

Neoprene Sleeve Black W/ Red Flowers 16.50z (0.5L) \$34.55

Neoprene Sleeve Blue Físhes 16.50Z (0.5L) \$34.55

Neoprene Sleeve Dandelion 10.50z (0.3L) \$27.50, 16.50z (0.5L) \$34.55, 24.750z (0.75L) \$38.00